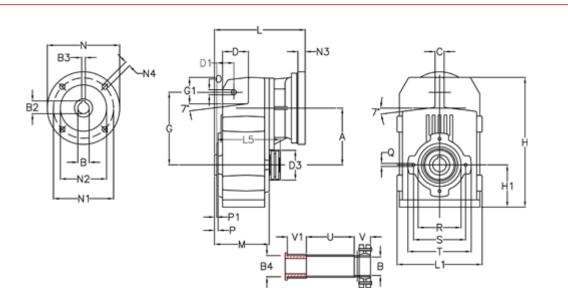

## **Measures**

| A = 150.50 | D1 = 54.0  | 15 = 180.0  | P1                                  | = 3.5    | V = 4  |
|------------|------------|-------------|-------------------------------------|----------|--------|
| B = 40     | d3 = 90    | M = 125.0   | Q                                   | = M10x17 | V1 = 5 |
| B1 = 28    | G = 170    | N = 250     | R                                   | = 110    |        |
| B2 = 31.3  | G1 = 84.0  | N1 = 215    | S                                   | = 130    |        |
| B3 = 8     | H = 326.0  | N2 = 180    | Т                                   | = 150    |        |
| B4 = 40    | H1 = 102.0 | N4 = M12x16 | Tightening torque Nm adapter bushin | g = 6.0  |        |
| C = 20     | L = 255.0  | O = 13      | Tightening torque Nm shrink disc    | = 8.0    |        |
| D = 68.0   | L1 = 210   | P = 6.5     | U                                   | = 95.5   |        |
|            |            |             |                                     |          |        |